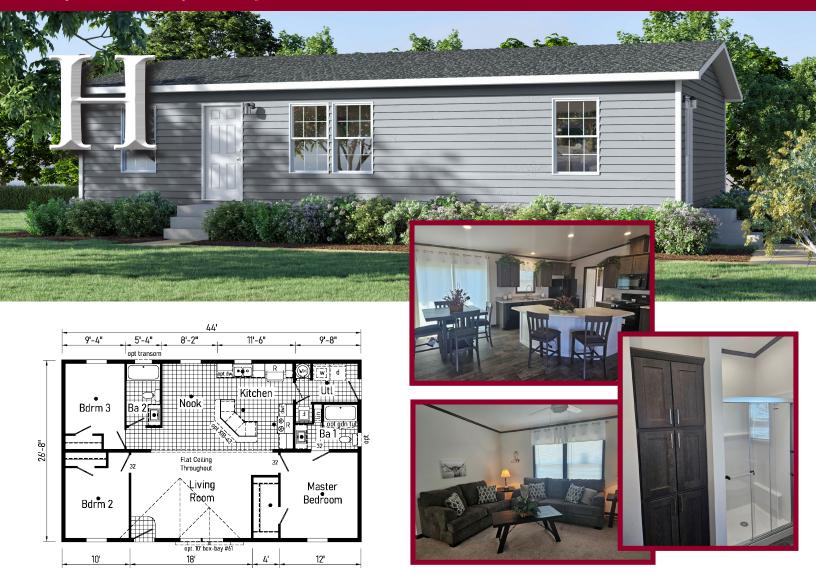

## The Montana

## 1173 Sq Ft 3 Bed 2 Bath

## Standard Features

2x6 Exterior Walls 8' High Northen Insulation Package OSB Sheathing & Wind Wrap 25 Year Shingles Maintenance Free Vinyl Siding 6 Panel Front & Rear Door

> Additional Features Shown

200 AMP Service 50 Gallon Water Heater Window in Master Bath Transom Window in Hall Bath Furnace & Water Heater Door Cathedral Ceiling 16" Eve Overhangs

Dead Bolt Locks Thermopane "Low E" Windows 30" Gas Range 18 C.F. Frost Free Refrigerator Shaker Hardwood Cabinets Kitchen Counter Backsplash

Dishwasher
Perimeter Heat Vents
Lighted Paddle Fan
Window in Rear Door
Cabinet over Washer/Dryer
Upgraded Structured Flow Faucets
Patio Door

Single Lever Faucets Mini Blinds Throughout Vinyl entry Shelf over Wash/Dryer 100 AMP Electric Service Energy Efficient Gas/LP Furnace 30 Gallon Water Heater Main Line Water Shut-Off Fiberglass Tubs in Baths China Bath Sinks Bathroom Counter Backsplash Exterior Frost Free Faucet